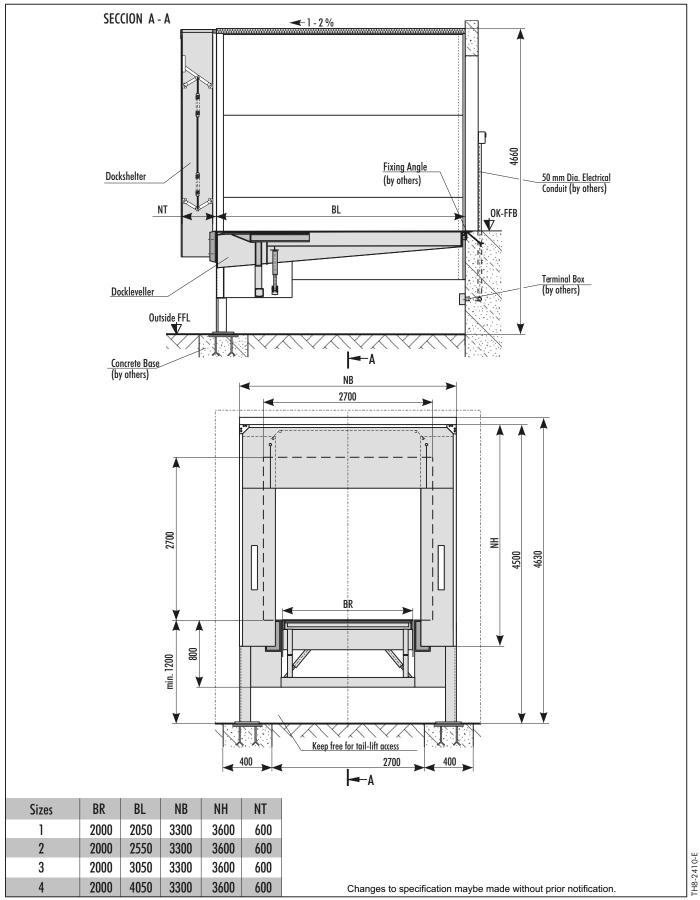

lution to adding a loading bay to an existing building or a new building under construction.

The loading house is a steel shell clad in insulated panels. Incorporated in the steel shell

is a NANI-Dockleveller which has a purpose built tail-lift slot.

On the front of the loading house a NANI dockshelter is installed to complete the totally insulated system.

Insulated doors, loading lights, vehicle wheel guides can all be supplied by NANI to complete your project to the highest standard.

Changes to specification maybe made without prior notification.



## ...for optimal loading

http://www.nani.de E-mail: info@nani.de

Nani Verladetechnik GmbH & Co. KG Siegerslebener Str. 12, D-39365 Eilsleben Tel:(039 409)914 0, Fax:(039 409)345

## NANI Insulated Loading House. Installation Drawing





## ...for optimal loading

http://www.nani.de E-mail: info@nani.de

Nani Verladetechnik GmbH & Co. KG Siegerslebener Str. 12, D-39365 Eilsleben Tel:(039 409)914 0, Fax:(039 409)345





## ...for optimal loading

http://www.nani.de E-mail: info@nani.de

Nani Verladetechnik GmbH & Co. KG Siegerslebener Str. 12, D-39365 Eilsleben Tel:(039 409)914 0, Fax:(039 409)345