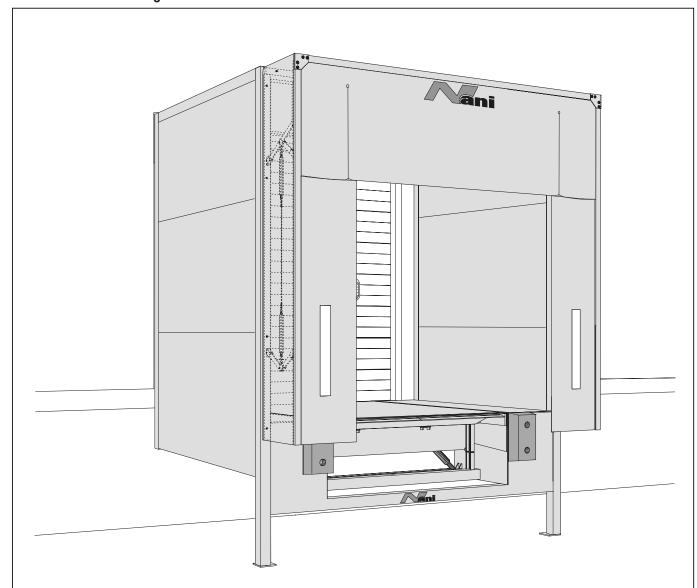

The NANI Insulated Loading House is a bolt on type of structure and can be added to almost any type of main building.

It is the ideal solution to adding a loading bay to an existing building or a new building under construction.

The loading house is a steel shell clad in insulated panels. Incorporated in the steel shell

is a NANI-Dockleveller which has a purpose built tail-lift slot.

On the front of the loading house a NANI dockshelter is installed to complete the totally insulated system.

Insulated doors, loading lights, vehicle wheel guides can all be supplied by NANI to complete your project to the highest standard.

Changes to specification maybe made without prior notification.