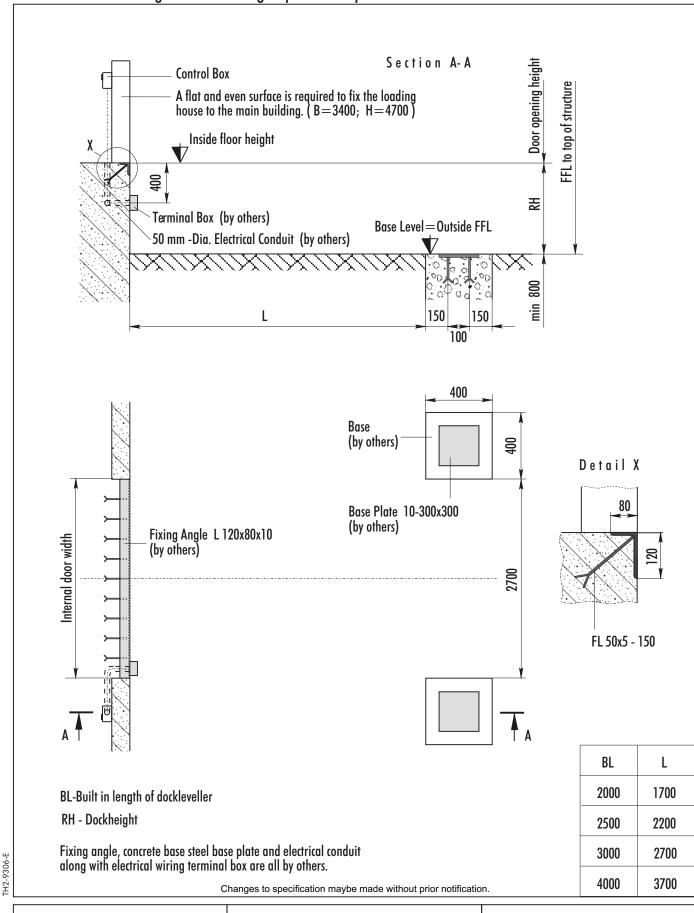

is a NANI-Dockleveller which has a purpose built tail-lift slot.

On the front of the loading house a NANI dockshelter is installed to complete the totally insulated system.

Insulated doors, loading lights, vehicle wheel guides can all be supplied by NANI to complete your project to the highest standard.

Changes to specification maybe made without prior notification.



## ...for optimal loading

http://www.nani.de E-mail: info@nani.de

Nani Verladetechnik GmbH & Co. KG Siegerslebener Str. 12, D-39365 Eilsleben Tel:(039 409)914 0, Fax:(039 409)345

## NANI Insulated Loading House. Installation Drawing





## ...for optimal loading

http://www.nani.de E-mail: info@nani.de

Nani Verladetechnik GmbH & Co. KG Siegerslebener Str. 12, D-39365 Eilsleben Tel:(039 409)914 0, Fax:(039 409)345





## ...for optimal loading

http://www.nani.de E-mail: info@nani.de

Nani Verladetechnik GmbH & Co. KG Siegerslebener Str. 12, D-39365 Eilsleben Tel:(039 409)914 0, Fax:(039 409)345