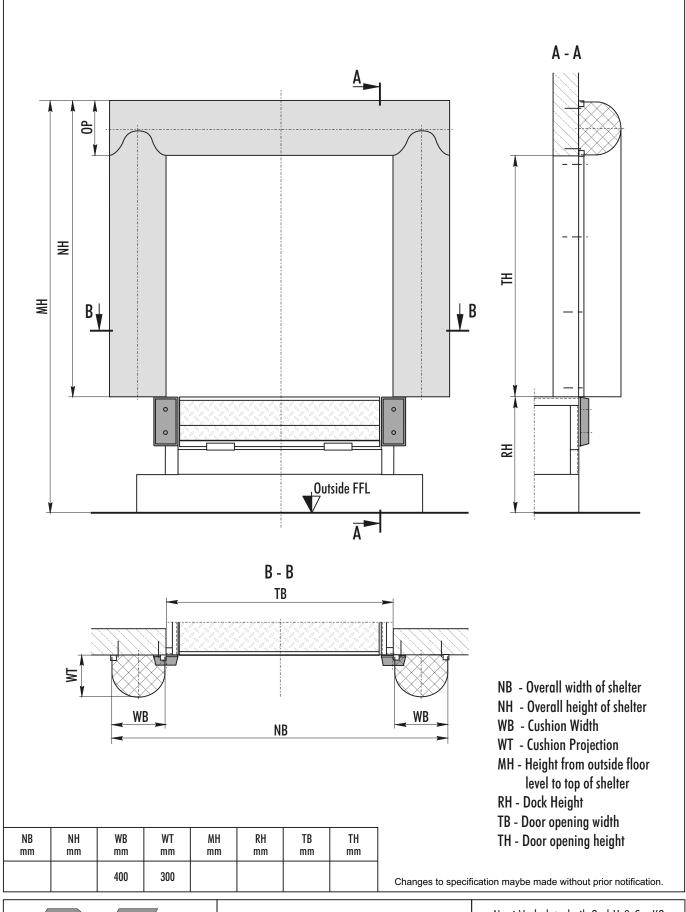

to personel and goods when loading / unloading during inclement weather at the dock.

It will also prevent heat loss or if required, as in cold storage situations heat ingress. Prevention of ingress of insects particularly where foodstuffs are stored is also a factor of the W-TAD. The side and top cushions are made up of flame retardent foam covered with PVC.

The front face of each cushion is covered with 3 mm thick PVC for added strength and abrasion resistance.

The side cushion has a yellow vertical guide stripe as standard.

Changes to specification maybe made without prior notification.



## ...for optimal loading

Nani Verladetechnik GmbH & Co. KG Siegerslebener Str. 12, D-39365 Eilsleben Tel:(039 409)914 0, Fax:(039 409)345

## NANI-Dockshelter Model W-TAD. Installation Drawing





## ...for optimal loading

Nani Verladetechnik GmbH & Co. KG Siegerslebener Str. 12, D-39365 Eilsleben Tel:(039 409)914 0, Fax:(039 409)345