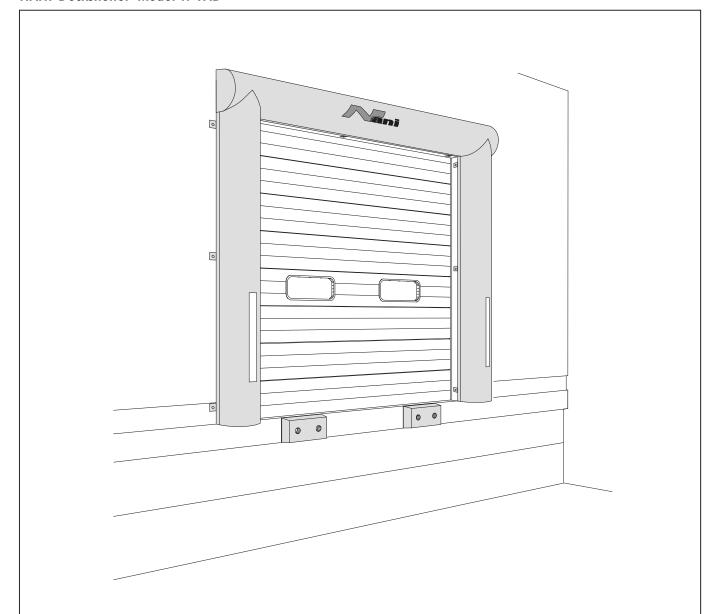

The NANI dockseal model W-TAD gives protection to personel and goods when loading / unloading during inclement weather at the dock.

It will also prevent heat loss or if required, as in cold storage situations heat ingress. Prevention of ingress of insects particularly where foodstuffs are stored is also a factor of the W-TAD. The side and top cushions are made up of flame retardent foam covered with PVC.

The front face of each cushion is covered with 3 mm thick PVC for added strength and abrasion resistance.

The side cushion has a yellow vertical guide stripe as standard.

Changes to specification maybe made without prior notification.