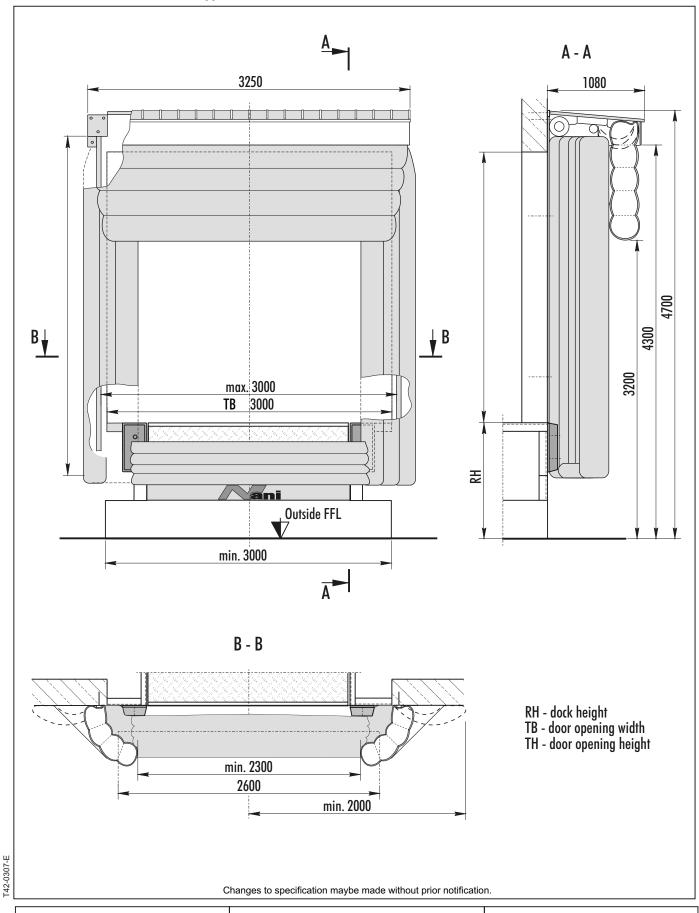

## We arrange the loading zone air-draught-free!

Especially while the doors are open, a truck stands at the loading dock and the dockleveller lies on the truck it comes to air draught.

To protect your employees optimally and to reduce the loss of energy we developed the four-sided dockshelter type A-TAD-U.

With this solution we eliminate the air draught upto 90 %.

Your employees do not have to bear up the encumbrances any more and you save enormously the costs of energy.

We achieve excellent sealing-attributes and reach a very high isolating-efficiency. Because of that you get to excellent results with this kind of dockshelter in tempered storages.

Changes to specification maybe made without prior notification.