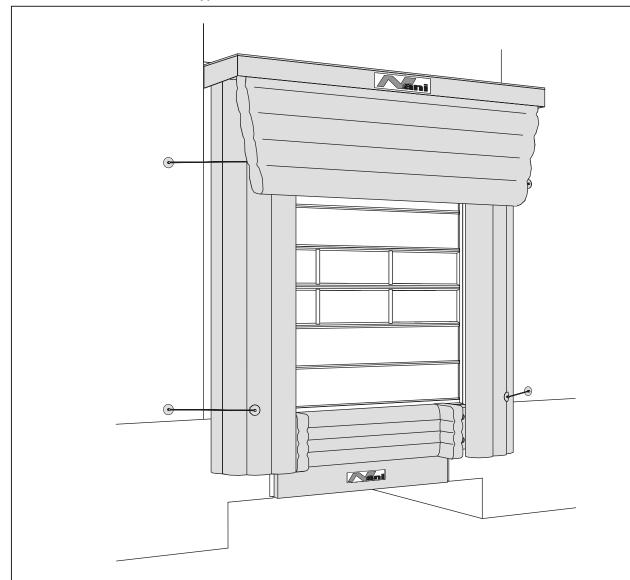

## We arrange the loading zone air-draught-free!

Especially while the doors are open, a truck stands at the loading dock and the dockleveller lies on the truck it comes to air draught.

To protect your employees optimally and to reduce the loss of energy we developed the four-sided dockshelter type A-TAD-U.

With this solution we eliminate the air draught upto 90 %.

Your employees do not have to bear up the encumbrances any more and you save enormously the costs of energy.

We achieve excellent sealing-attributes and reach a very high isolating-efficiency. Because of that you get to excellent results with this kind of dockshelter in tempered storages.