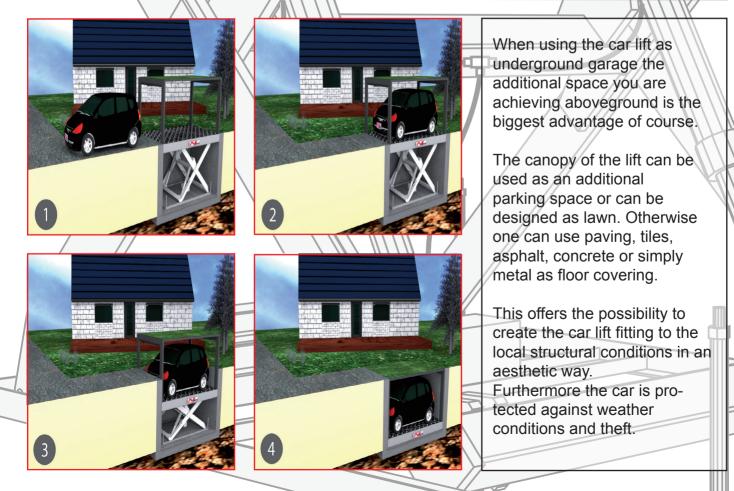

## Car Lift Made by NANI in Germany

Car Lifts from Nani are lifting the cars between different levels of a building (e.g. parking garage) or serve as a concealed underground garage, as shown in the pictures 1 - 4 below.