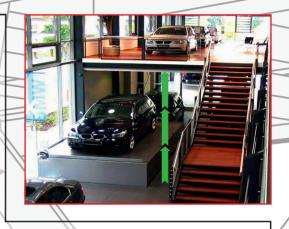

## Car Lift Made by NANI in Germany

Car Lifts from Nani are lifting the cars between different levels of a building (e.g. parking garage) or serve as a concealed underground garage, as shown in the pictures 1 - 4 below.

In car showrooms such lifts are not only being used for the transport of the cars between the different levels of the showroom, but also as a show presentation lift.

The development, design and manufacturing of the car lifts take place in our own factory at one location.